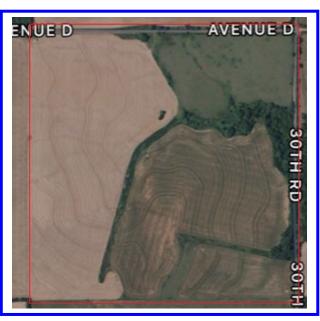

## 160 acres of Rice County, KS Land

Monday, February 13, 2023

7:00 p.m.

Auction Location - Mutual Telephone Co. Community Room, Little River, KS

Legal Description - NE4 of Section 23, Township 18S, Range 6W in Rice County, KS, 160 acres more or less. This property has 119.27 acres of tillable land, 22.43 acres CRP and 18.3 acres of trees, waterways and wildlife cover.

<u>Auctioneer's Note</u> - The location is approximately ten miles NE of Little River, KS and lies near several quarters of established deer and wildlife habitat.